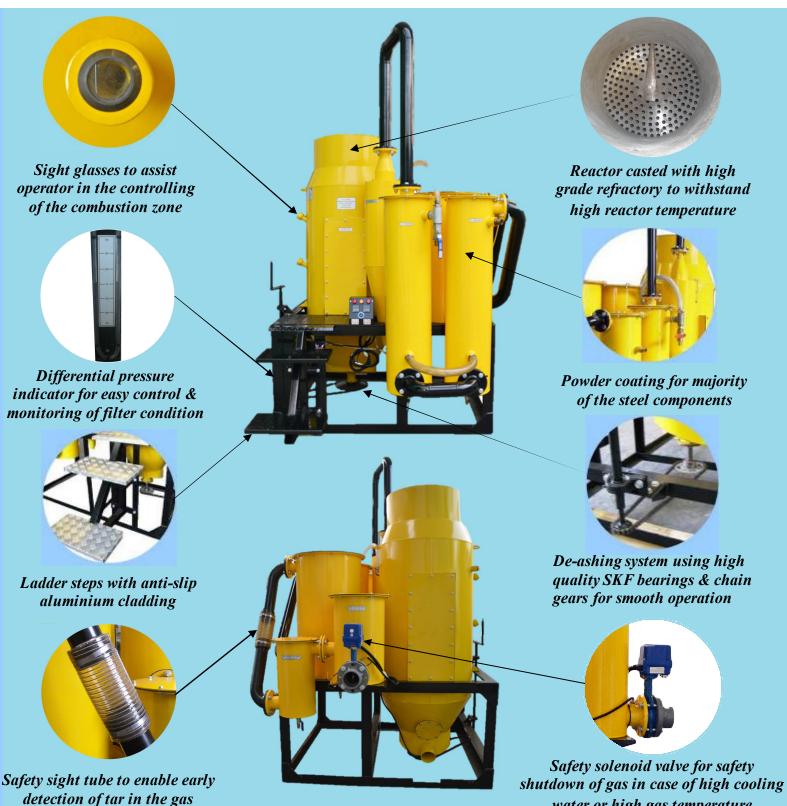

### NEW TG 180 FEATURES & BENEFITS

Picture shown above is with optional auto charging & discharging system

Our newly improved State-of-the-art Trillion Gasifier model TG 180 is packed with lots of new features and benefits. It is designed to make it even easier to operate and control. The gasifier is enhanced with a new filtration system and has added safety features to enable the operator to monitor and ensure that no tar will enter the engine. The new design has also incorporated a set mounted control panel with warning alarm so that the operator can use it to monitor and ensure that at all times, the gasifier is operating at its optimal condition. The end result is an improved fuel saving and an engine emission that is definitely cleaner and more environmentally friendly. So let's do our part to save our planet!

- Ready to run package; All water & gas piping within the gasifier are supplied & pre-connected.
- Steel piping for all gas piping (for improved fitting & alignment)
- Powder coating for majority of the steel components
- With cooling water bypass valve for controlling the reactor temperature
- Sight glasses to assist operator in controlling the combustion zone
- Safety sight tube for early detection of tar in the gas
- Differential pressure indicator for easy control & monitoring of filter condition
- Reactor casted with high grade refractory
- De-ashing system fixed with high quality SKF bearings & chain gears for smooth operation
- Ladder steps with anti-slip aluminium cladding
- Strong angle bar support frame
- New particle filter with 50 micron filter element
- Gasifier control panel with high quality controllers, sensors, warning alarm & safety shutdown of gas.
- With options for auto charging & discharging systems

#### Set Mounted Digital Control Panel Consisting of:

- Cooling water temperature controller
- Gas temperature controller
- Safety shutdown of gas for high cooling water and high gas temperature.
- Common alarm & indicators for
  - o High cooling water temperature
  - o High gas temperature
  - o Excessive pressure drop across the tar filter

water or high gas temperature