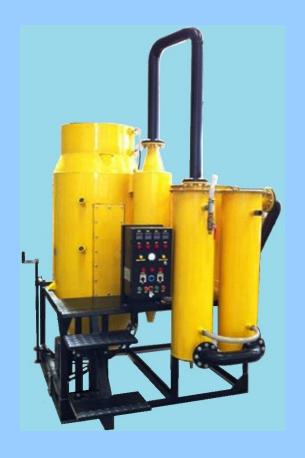

### NEW TG 180 FEATURES & BENEFITS

Picture shown above is with optional auto charging & discharging system

Our newly improved State-of-the-art Trillion Gasifier model TG 180 is packed with lots of new features and benefits. It is designed to make it even easier to operate and control. The gasifier is enhanced with a new filtration system and has added safety features to enable the operator to monitor and ensure that no tar will enter the engine. The new design has also incorporated a set mounted control panel with warning alarm so that the operator can use it to monitor and ensure that at all times, the gasifier is operating at its optimal condition. The end result is an improved fuel saving and an engine emission that is definitely cleaner and more environmentally friendly. So let's do our part to save our planet!

- Ready to run package; All water & gas piping within the gasifier are supplied & pre-connected.
- Steel piping for all gas piping (for improved fitting & alignment)
- Powder coating for majority of the steel components
- With cooling water bypass valve for controlling the reactor temperature
- Sight glasses to assist operator in controlling the combustion zone
- Safety sight tube for early detection of tar in the gas
- Differential pressure indicator for easy control & monitoring of filter condition
- Reactor casted with high grade refractory
- De-ashing system fixed with high quality SKF bearings & chain gears for smooth operation
- Ladder steps with anti-slip aluminium cladding
- Strong angle bar support frame
- New particle filter with 50 micron filter element
- Gasifier control panel with high quality controllers, sensors, warning alarm & safety shutdown of gas.
- With options for auto charging & discharging systems

#### Set Mounted Digital Control Panel Consisting of:

- Cooling water temperature controller
- Gas temperature controller
- Safety shutdown of gas for high cooling water and high gas temperature.
- Common alarm & indicators for
  - o High cooling water temperature
  - o High gas temperature
  - o Excessive pressure drop across the tar filter