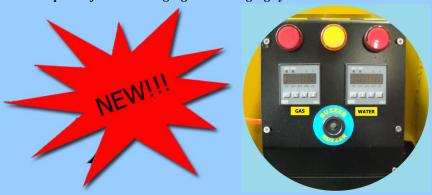

#### Set Mounted Digital Control Panel Consisting of:

- Cooling water temperature controller
- Gas temperature controller
- Safety shutdown of gas for high cooling water and high gas temperature.
- Common alarm & indicators for
  - o High cooling water temperature
  - o High gas temperature
  - o Excessive pressure drop across the tar filter

water or high gas temperature