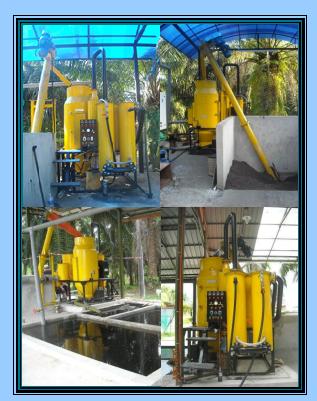

### NEW TG 180 FEATURES & BENEFITS

Picture shown above is with optional auto charging & discharging system

Our newly improved State-of-the-art Trillion Gasifier model TG 180 is packed with lots of new features and benefits. It is designed to make it even easier to operate and control. The gasifier is enhanced with a new filtration system and has added safety features to enable the operator to monitor and ensure that no tar will enter the engine. The new design has also incorporated a set mounted control panel with warning alarm so that the operator can use it to monitor and ensure that at all times, the gasifier is operating at its optimal condition. The end result is an improved fuel saving and an engine emission that is definitely cleaner and more environmentally friendly. So let's do our part to save our planet!

- Ready to run package; All water & gas piping within the gasifier are supplied & pre-connected.
- Steel piping for all gas piping (for improved fitting & alignment)
- Powder coating for majority of the steel components
- With cooling water bypass valve for controlling the reactor temperature
- Sight glasses to assist operator in controlling the combustion zone
- Safety sight tube for early detection of tar in the gas
- Differential pressure indicator for easy control & monitoring of filter condition
- Reactor casted with high grade refractory
- De-ashing system fixed with high quality SKF bearings & chain gears for smooth operation
- Ladder steps with anti-slip aluminium cladding
- Strong angle bar support frame
- New particle filter with 50 micron filter element
- Gasifier control panel with high quality controllers, sensors, warning alarm & safety shutdown of gas.
- With options for auto charging & discharging systems